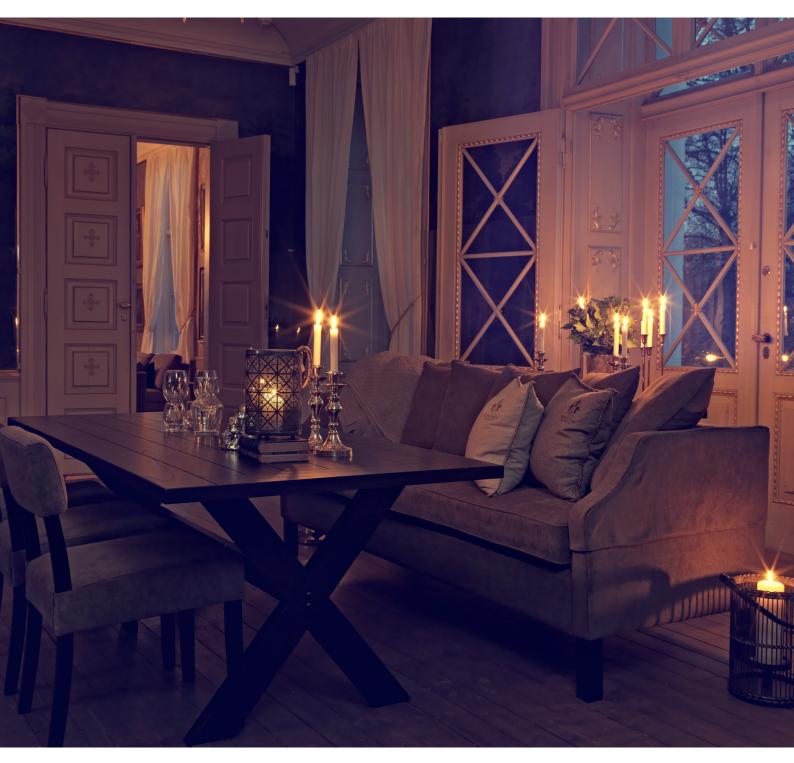

## Cornelia Night

# Cornelia Night

| Drawings       | Configuration                                                                                                                        | Drawings | Configuration                                                                             |  |
|----------------|--------------------------------------------------------------------------------------------------------------------------------------|----------|-------------------------------------------------------------------------------------------|--|
| <del>6</del> " | <b>3-Secter</b><br>W ◆ D ◆ H* 231x85x100 cm<br>Sect Height ◆ Sect Depth : 57x40-65 cm<br>1.34 m <sup>3</sup> Weight: 73 kg Legs: 4   |          | <b>Back cushion Large</b><br>W • D • H* 63x63x15 cm<br>0.06 m <sup>3</sup> Weight: 1.8 kg |  |
|                | <b>2,5-Secter</b><br>W • D • H* 186x85x100 cm<br>Sect Height • Sect Depth : 57x40-65 cm<br>1.09 m <sup>3</sup> Weight: 66 kg Legs: 4 |          | Back cushion Small<br>W • D • H * 53x53x15 cm<br>0.04 m³ Weight: 1.3 kg                   |  |