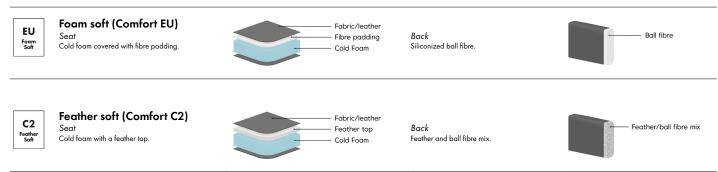

-----------------------------------------------------------------------|----------|-------------------------------------------------------------------------------------------|--|
| <del>6</del> " | <b>3-Secter</b><br>W ◆ D ◆ H* 231x85x100 cm<br>Sect Height ◆ Sect Depth : 57x40-65 cm<br>1.34 m <sup>3</sup> Weight: 73 kg Legs: 4   |          | <b>Back cushion Large</b><br>W • D • H* 63x63x15 cm<br>0.06 m <sup>3</sup> Weight: 1.8 kg |  |
|                | <b>2,5-Secter</b><br>W • D • H* 186x85x100 cm<br>Sect Height • Sect Depth : 57x40-65 cm<br>1.09 m <sup>3</sup> Weight: 66 kg Legs: 4 |          | Back cushion Small<br>W • D • H * 53x53x15 cm<br>0.04 m³ Weight: 1.3 kg                   |  |

\*Note that the dimensions may differ +/-3% depending on upholstery and combination.

#### Comfort



Armrest covers 1 set of armrest covers are included in the price.

#### Upholstery

i







### furninova