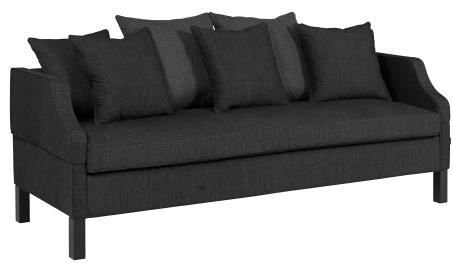

# Cornelia Night

| Drawings       | Configuration                                                                                                                        | Drawings | Configuration                                                                             |  |
|----------------|--------------------------------------------------------------------------------------------------------------------------------------|----------|-------------------------------------------------------------------------------------------|--|
| <del>6</del> " | <b>3-Secter</b><br>W ◆ D ◆ H* 231x85x100 cm<br>Sect Height ◆ Sect Depth : 57x40-65 cm<br>1.34 m <sup>3</sup> Weight: 73 kg Legs: 4   |          | <b>Back cushion Large</b><br>W • D • H* 63x63x15 cm<br>0.06 m <sup>3</sup> Weight: 1.8 kg |  |
|                | <b>2,5-Secter</b><br>W • D • H* 186x85x100 cm<br>Sect Height • Sect Depth : 57x40-65 cm<br>1.09 m <sup>3</sup> Weight: 66 kg Legs: 4 |          | Back cushion Small<br>W • D • H * 53x53x15 cm<br>0.04 m³ Weight: 1.3 kg                   |  |